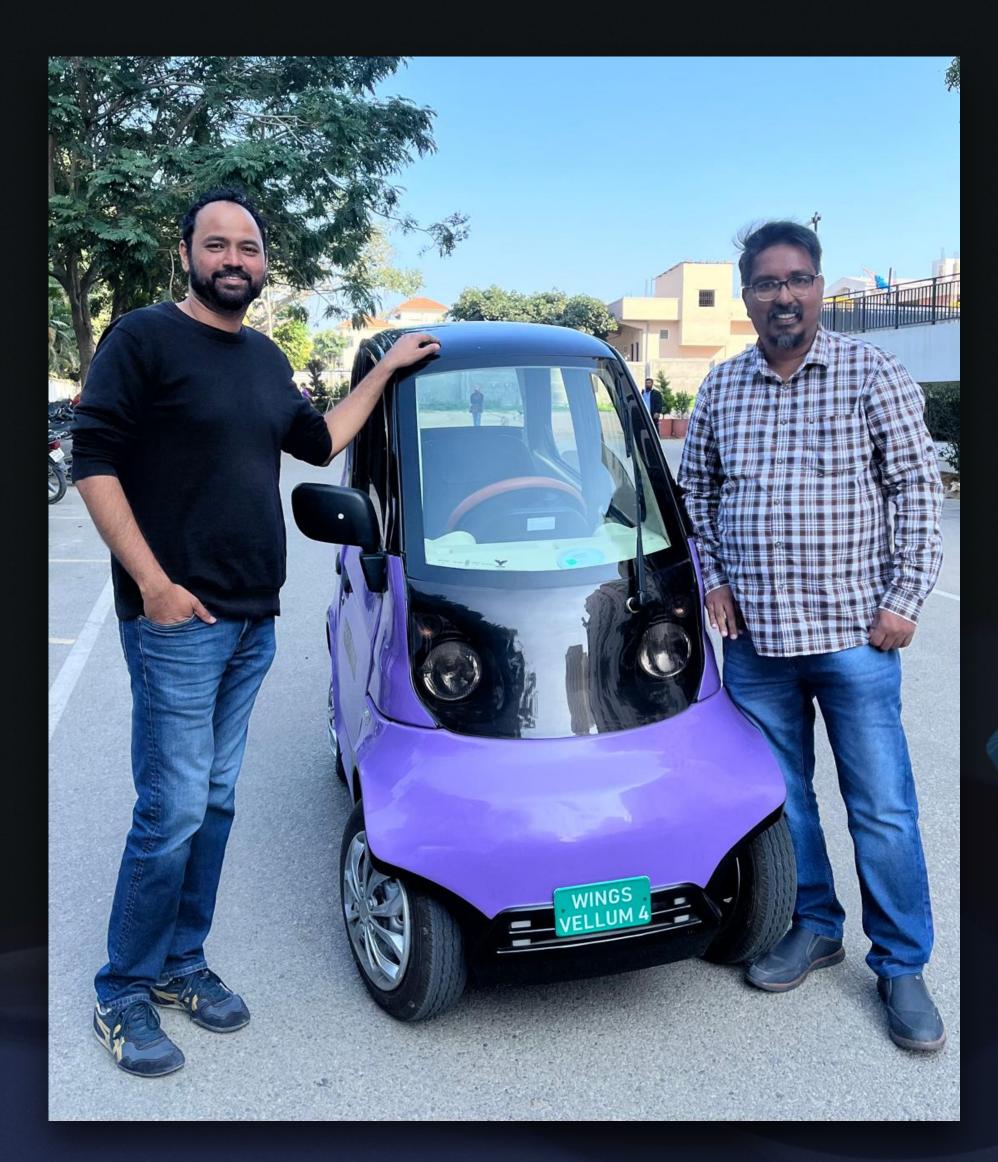

& Wings EV ROBIN

& Specifications

The Wings EV Robin isn't just a car — it's your ultimate urban companion, designed to make life simpler, smarter, and greener. Whether you're navigating busy city streets or running daily errands, the Robin delivers unmatched convenience and style.

At an unbeatable starting price of ₹1,99,000, the Robin offers a smarter and more sustainable way to tackle everyday challenges.

Sudarshana Karkala EV.Engíneer & +91 9845561518 | carsoftwaresystems @ gmaíl.com | <u>carsoftwaresystems.com</u>